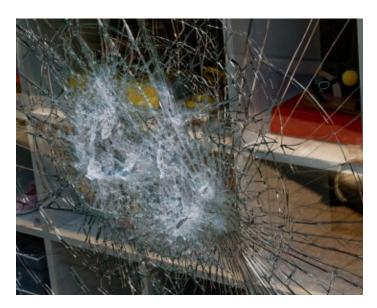

#### Window Film Depot/Impact Security

Booth: 903, Contract: E05 Demo

#### 3M Ultra Security film

- 8-mil clear security film with heavy duty 3M adhesive to hold glass together in an attempted break-in
- Buys the client time to respond
- Available in clear or tinted depending on need
- Video demonstrates attempted break-in or intrusion

#### DefenseLite/BulletShield

- DefenseLite Pro is an extra protection security glazing system that installs over commercial windows and door glass, creating greater protection that's meant to prevent forced entry through existing glass.
- Video demonstrates attempted break-in or intrusion