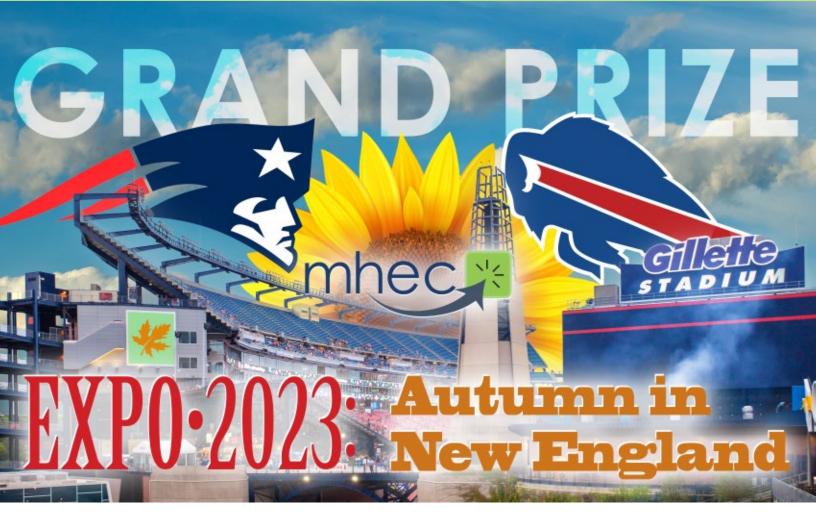

#### Thursday, September 21 • DCU Center, Worcester, MA

To celebrate this year's Autumn in New England theme for the MHEC EXPO 2023, we're raffling off a one-of-a-kind New England experience:

Tickets for a pair of Great Seats at Gillette Stadium for

## **NEW ENGLAND PATRIOTS VS BUFFALO BILLS**

#### October 22, 1:00 pm!

MHEC members who register AND attend Expo 2023 will be eligible to win this prize. The raffle will be held and winner announced at EXPO. If the person whose name is drawn is not present at the DCU at that time, another winner will be selected.