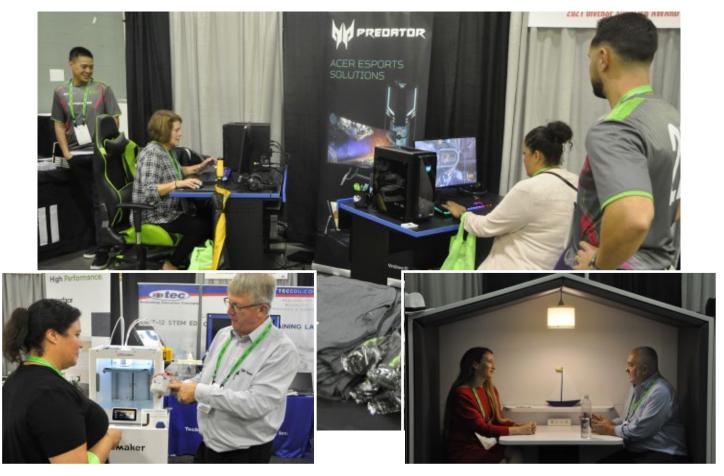

## **2023 EXPO: DEMONSTRATIONS AND RAFFLES**

MHEC's EXPO provides members a chance to engage with technology first hand, ask questions of the experts, and compare items with other offerings. To encourage interest and interaction, some suppliers offer their own raffles. An overview of some of the upcoming demonstrations and raffles appears in the following pages. (Image from 2022)