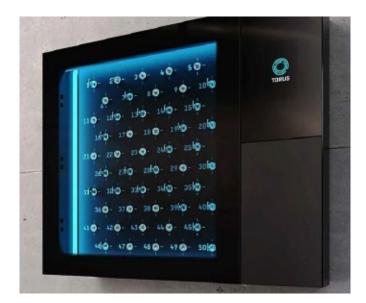

#### Wesco

Booth 817, Contract E05 Demo

#### **Torus Electronic Key Cabinets**

- The most secure and easy-to-use key management system
- Achieve rapid ROI and eliminate wasted costs and frustration
- Torus enables remote management of each key cabinet from anywhere, anytime.

Stop wasting time handing out keys, searching for lost keys, or re-keying. Our cutting-edge key management system automates the key management processes, reducing your risk and administrative burden while improving their security and organizational efficiencies. Giving you the seamless visibility, insight, and accountability you need to remotely secure, administer, issue, monitor, and track your keys from any web-enabled device without ever having to visit the cabinet physically.