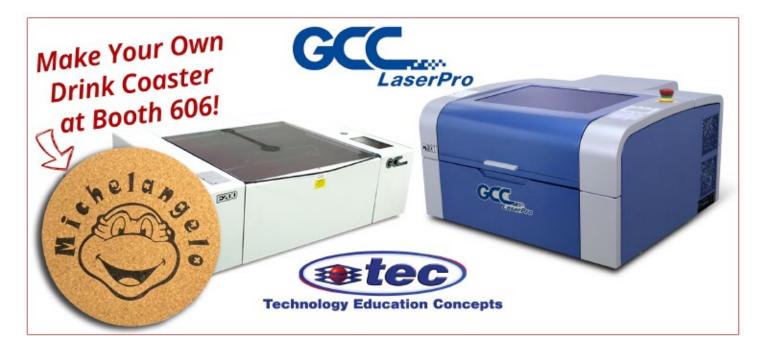

#### Technology Education Concepts, Inc.

Booth: 606,Contract: L54 Demo

#### GCC Laser Engravers

Stop by our booth to create your own customized laser engraved drink coaster!

- Powerful, professional features with an easy workflow for creating spectacular engraving and cutting results
- Compact, rugged design with excellent safety features
- Reliability you can count on and local professional support if you need us!