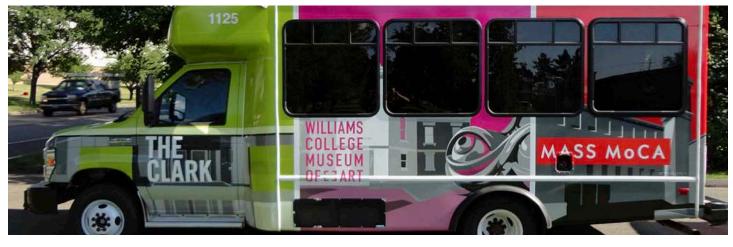

## SIGNAGE SOLUTIONS

More than just presenting a name or indicating a direction, a good sign can add a sense of character and destination to a place. On the MHEC contract for **Signage (G24)**, we have a wide variety of suppliers serving New England. Each can take a client from napkin sketch to the grand unveiling. They can negotiate with contractors, do installations themselves, keep everything in code, and make

sure your designs can weather the winter. Below are a selection of innovative examples from three suppliers' portfolios. Top is a project done by **MetroSign** for Northeastern University. The middle image shows way finding solution by **SunshineSign** for Salem, Massachusetts. On the bottom is a vehicle wrap done by **GoGraphix** for the Clark Museum in Williamsburg and Mass MoCA in North Adams.