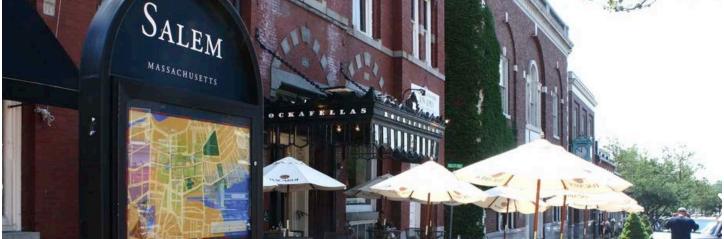

## SIGNAGE SOLUTIONS

More than just presenting a name or indicating a direction, a good sign can add a sense of character and destination to a place. On the MHEC contract for **Signage (G24)**, we have a wide variety of suppliers serving New England. Each can take a client from napkin sketch to the grand unveiling. They can negotiate with contractors, do installations themselves, keep everything in code, and make

sure your designs can weather the winter. Below are a selection of innovative examples from three suppliers' portfolios. Top is a project done by **MetroSign** for Northeastern University. The middle image shows way finding solution by **SunshineSign** for Salem, Massachusetts. On the bottom is a vehicle wrap done by **GoGraphix** for the Clark Museum in Williamsburg and Mass MoCA in North Adams.