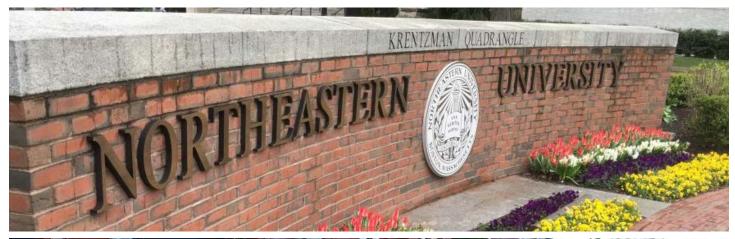

## SIGNAGE SOLUTIONS

More than just presenting a name or indicating a direction, a good sign can add a sense of character and destination to a place. On the MHEC contract for **Signage (G24)**, we have a wide variety of suppliers serving New England. Each can take a client from napkin sketch to the grand unveiling. They can negotiate with contractors, do installations themselves, keep everything in code, and make

sure your designs can weather the winter. Below are a selection of innovative examples from three suppliers' portfolios. Top is a project done by **MetroSign** for Northeastern University. The middle image shows way finding solution by **SunshineSign** for Salem, Massachusetts. On the bottom is a vehicle wrap done by **GoGraphix** for the Clark Museum in Williamsburg and Mass MoCA in North Adams.